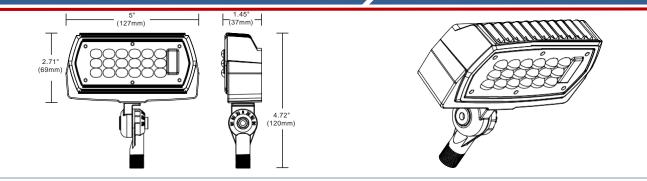

### **LINE DRAWING**

70W MH

Equivalent

\* Different LED Kelvin temperature available with 4-6 week lead time. Please call for aquote.

\*\* DISCLAIMER: This test report was produced in accordance with IES LM-79 photometric testing protocol for luminaires, using a single representative test fixture. Actual production units may vary from the values reported here by up to +10%.