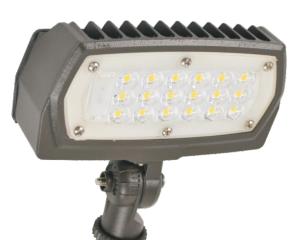

## **LED Flood Light FL-2315**

Finish - Bronze. Color options with adder

DIMENSIONS

**PHILIPS** 

DLC

This compact but powerful flood light is a true innovation combining practicality and aesthetics. With highly efficient LED engine and precise optical control, greater lighting performance adds the value to its exterior appearance.

These LED lights have transformed the landscape lighting environment. Utilizing performance optics and long lasting driver, these landscape lights will last for years to come.

Optional Kelvin color\* with adder.