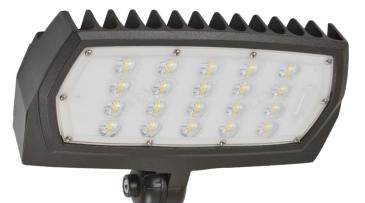

# **LED Flood Light** FL-2330/2350

This compact but powerful flood light is a true innovation combining practicality and aesthetics. With highly efficient LED engine and precise optical control, greater lighting performance adds the value to its exterior appearance.

#### HOUSING

Solid construction die-cast aluminumbody

#### **FINISH**

UV stabilized powder coated finish