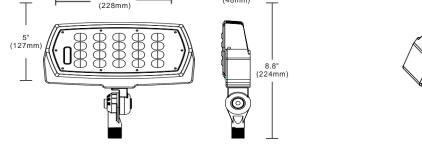

## **LINE DRAWING**

Different LED Kelvin temperature available with 4-6 week lead time. Please call for aquote.

\*\* DISCLAIMER: This test report was produced in accordance with IES LM-79 photometric testing protocol for luminaires, using a single representative test fixture. Actual production units may vary from the values reported here by up to +10%.

# DIMENSIONS

8.9"

1.9" (48mm)

**FEATURES** 