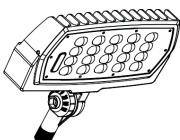

# **LED Flood Light** FL-2330/2350

This compact but powerful flood light is a true innovation combining practicality and aesthetics. With highly efficient LED engine and precise optical control, greater lighting performance adds the value to its exterior appearance.

#### HOUSING

Solid construction die-cast aluminumbody

#### **FINISH**

UV stabilized powder coated finish