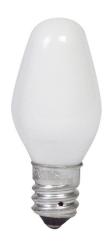

## Nightlight 7W Cand 120V C7 WH 2BC

Philips Family of Nightlights provide the perfect light for night time safety and security.

#### • General Characteristics

Base Candelabra [Candelabra Screw]
Base Information Aluminum [Aluminum Base]

Bulb C7
Bulb Finish White
Filament Shape C-7A [Ring]

Operating Position Universal [Any or Universal (U)]

Main Application Nightlight

Atmosphere Vacuum [Vacuum]