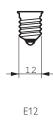

#### • General Characteristics

Base Candelabra [Candelabra Screw]
Base Information Aluminum [Aluminum Base]

Bulb C7
Bulb Finish White
Filament Shape C-7A [Ring]

Operating Position Universal [Any or Universal (U)]

## • Product Dimensions

Max Overall Length (MOL) - C
Diameter D 2.125 (max) in 0.875 in

## Dimensional drawing

Nightlight 7W Cand 120V C7 WH 2BC