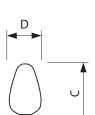

## • Product Dimensions

Max Overall Length (MOL) - C
Diameter D 2.125 (max) in 0.875 in

## Dimensional drawing

Nightlight 7W Cand 120V C7 WH 2BC