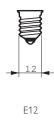

## • General Characteristics

Base Candelabra [Candelabra Screw]
Base Information Aluminum [Aluminum Base]

Bulb C7
Bulb Finish Clear
Filament Shape C-7A [Ring]

Filament Shape C-7A [Ring]
Operating Position Universal [Any or Universal (U)]

## • Product Dimensions

Max Overall Length 2.125 (max) in (MOL) - C
Diameter D 0.875 in