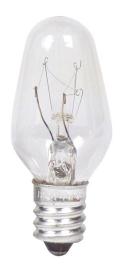

## • General Characteristics

Base Candelabra [Candelabra Screw]
Base Information Aluminum [Aluminum Base]

Bulb C7
Bulb Finish Clear
Filament Shape C-7A [Ring]

Filament Shape C-7A [Ring]
Operating Position Universal [Any or Universal (U)]

Main Application Indicator

Atmosphere Vacuum [Vacuum]

## • Light Technical Characteristics

Initial lumen 45 Lm

## • Electrical Characteristics

Watts 7 W Voltage 120 V