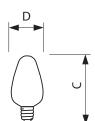

## • Product Dimensions

Max Overall Length 2.125 (max) in (MOL) - C
Diameter D 0.875 in

## Dimensional drawing