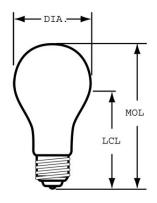

## **DIMENSIONS**

Maximum Overall Length 3.500 in(88.9 mm)

(MOL) (NOM)

Bulb Diameter (DIA) (NOM)1.875 in(47.6 mm)Light Center Length (LCL)2.370 in(60.2 mm)

(NOM)