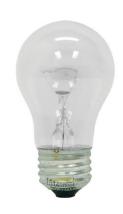

## **GENERAL CHARACTERISTICS**

Lamp Type Incandescent - A-line

Bulb A15

Base Medium Screw (E26)

Filament C-9
Bulb Finish Clear
Rated Life (NOM) 1500.0 h
Bulb Material Soft glass
Primary Application Ceiling Fan