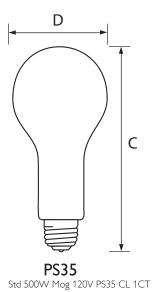

#### • General Characteristics

Base Mogul [Mogul]
Base Information Brass [Brass Base]

Bulb PS35 Clear
Filament Shape C-9 [Pendant]

Operating Position Universal [Any or Universal (U)]

Main Application General Lighting

#### • Product Dimensions

Max Overall Length (MOL) - C

9.375 (max) in

144071