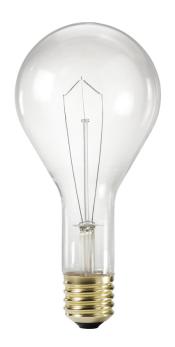

## Std 500W Mog 120V PS35 CL 1CT

Standard Life Incandescent, vacuum or gas-filled lamp has a crystal clear bulb and a completely visible filament, so the brightness of the light is not 'softened.' It imparts a sparkling radiance to larger luminaires and wall brackets with textured or satin-etched glass adn cut crystal. It is the appropriate lalmp for large luminaires with clear glass bowls, mounted indoors or outdoors. It is recommended in all such cases where brilliance and sparkle are more important than the avoidance of glare. These lamps are also used for indirect lighting in closed luminaires.

#### • General Characteristics

Base Mogul [Mogul]
Base Information Brass [Brass Base]

Bulb PS35 Clear
Filament Shape C-9 [Pendant]

Operating Position Universal [Any or Universal (U)]

Main Application General Lighting