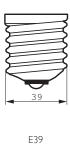

#### • General Characteristics

Base Mogul [Mogul]
Base Information Brass [Brass Base]

Bulb PS35 Clear
Filament Shape C-9 [Pendant]

Operating Position Universal [Any or Universal (U)]

Main Application General Lighting

# Dimensional drawing