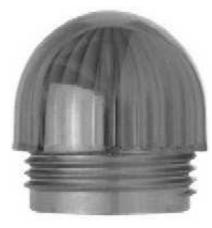

Product Details

Product 32119 Number:

Order 30120 PILOT FLR Abbreviation:

**General** Dome Fluted Red Finished Lens For T2 Slide Base Pilot Miniature Incandescent **Description:** Lamps

|                                   | Product Information   |
|-----------------------------------|-----------------------|
| Abbrev. With Packaging Info.      | 30120 PILOT FLR TP 10 |
| Base                              | Dome Fluted           |
| Bulb                              | Τ2                    |
| Diameter (in)                     | 0.63                  |
| Diameter (mm)                     | 16                    |
| Lens Color                        | RED                   |
| Maximum Overall Length - MOL (in) | 0.38                  |
| Maximum Overall Length - MOL (mm) | 9.7                   |
|                                   |                       |