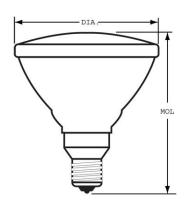

## **DIMENSIONS**

Maximum Overall Length 5.310 in(134.9 mm)

(MOL) (NOM)

Bulb Diameter (DIA) (NOM) 4.750 in(120.6 mm)