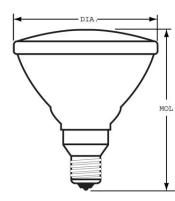

# DIMENSIONS

Maximum Overall Length (MOL) (NOM) Bulb Diameter (DIA) (NOM) 5.310 in(134.9 mm) 4.750 in(120.6 mm)