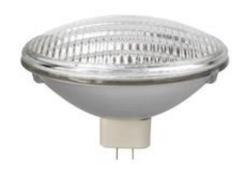

6/11/2014 Product Details

Product

56207

Number:

Abbreviation:

General Tungsten Halogen PAR64 Ext. Mogul End Prong 1000W 120Volt

**Description:** Medium Flood Beam

## **Product Information**

Abbrev. With Packaging Info. 1000PAR64QHALMFL 120V 6/CS 1/SKU

Average Rated Life (hr) 4000

Base External Mogul End Prong GX16D

Bulb PAR64
Color Rendering Index (CRI) 100
Color Temperature/CCT (K) 2950

Family Brand Name Large PAR
Lamp Finish Reflector
Nominal Voltage (V) 120.00
Nominal Wattage (W) 1000.00