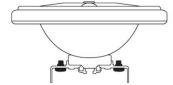

## **GENERAL CHARACTERISTICS**

Lamp Type Bulb Base Filament **Bulb Finish** Rated Life (NOM) Primary Application Halogen - AR AR111 G53 C-8 Clear 3000.0 h Indoor Floodlight

## DIMENSIONS

Maximum Overall Length (MOL) (NOM) Bulb Diameter (DIA) (NOM) 2.640 in(67.1 mm) 4.370 in(111.0 mm)