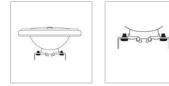

## **GENERAL CHARACTERISTICS**

Lamp Type Bulb Base Filament **Bulb Finish** Rated Life (NOM) Primary Application Halogen - AR AR111 G53 C-8 Clear 3000.0 h Indoor Floodlight

## DIMENSIONS

Maximum Overall Length (MOL) (NOM) Bulb Diameter (DIA) (NOM) 2.640 in(67.1 mm) 4.370 in(111.0 mm)