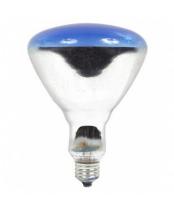

### GE Indoor Floodlight BR30

- GE's specialty bulbs offer innovative solutions for a variety of lighting needs.
- Indoor floodlights cast a wider beam that adds drama to fireplaces, kitchen counters and entryways.
   This product is no longer manufactured.

### **GENERAL CHARACTERISTICS**

Lamp Type Incandescent - Reflector

Bulb BR30

Base Medium Screw (E26)

Filament CC-6
Rated Life (NOM) 2000.0 h
Bulb Material Soft glass
Primary Application Indoor Floodlight