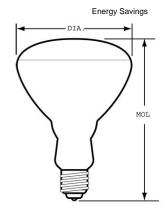

# **DIMENSIONS**

Maximum Overall Length 5.370 in(136.4 mm)

(MOL) (NOM)

Bulb Diameter (DIA) (NOM) 3.750 in(95.2 mm)