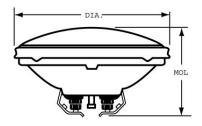

#### DIMENSIONS

| Maximum Overall Length    | 2.750 in(69.8 mm)  |
|---------------------------|--------------------|
| (MOL) (NOM)               |                    |
| Bulb Diameter (DIA) (NOM) | 4.500 in(114.3 mm) |