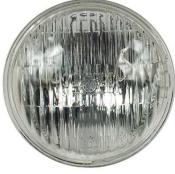

#### **GENERAL CHARACTERISTICS**

Lamp Type Bulb Base Filament Rated Life (NOM) Primary Application Sealed Beam - PAR PAR36 Screw Terminals CC-8 25.0 h Aircraft

13.0 - 10.0 °