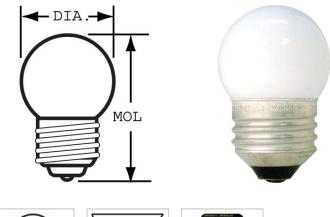

#### DIMENSIONS

Maximum Overall Length (MOL) (NOM) 2.250 in(57.2 mm)

7.5

120.0