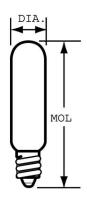

#### **DIMENSIONS**

Maximum Overall Length 3.060 in(77.7 mm)

(MOL) (NOM)

Bulb Diameter (DIA) (NOM) 0.750 in(19.0 mm) Light Center Length (LCL) 1.560 in(39.6 mm)

(NOM)