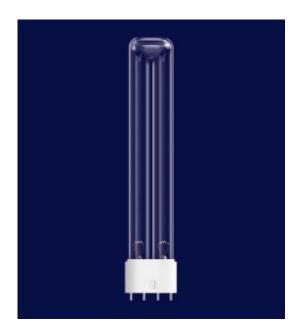

6/11/2014 Product Details

Product 23392

Number:

Order GFT36DL/2G11/SE/OF

Abbreviation:

General Soft Glass Germicidal Lamp, 36 watts.

**Description:** 

\* Full Case Required

## **Product Information**

Abbrev. With Packaging Info. GFT36DL2G11SEOF 10/CS 1/SKU

ANSI Code FT36W/2G11/830

Average Rated Life (hr)

Base

2G11

Bulb

S (T4)

Lamp Finish

Clear

Nominal Voltage (V)

Nominal Wattage (W)

36.00