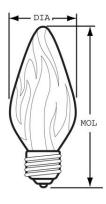

#### **DIMENSIONS**

Maximum Overall Length 4.370 in(111.0 mm)

(MOL) (NOM)

Bulb Diameter (DIA) (NOM) 1.875 in(47.6 mm)