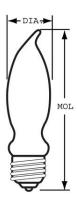

### **GENERAL CHARACTERISTICS**

Lamp Type Incandescent - Decorative

Bulb CA9

Base Medium Screw (E26)

Filament CC-2V
Bulb Finish Clear
Rated Life (NOM) 1500.0 h
Primary Application Chandelier

## **DIMENSIONS**

Maximum Overall Length 4.560 in(115.8 mm)

(MOL) (NOM)