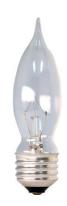

# 48401 - 60CAM CD2 6PK

GE Crystal Clear CA9

• Add a decorative touch by using GE Crystal Clear bulbs in chandeliers, sconces or anywhere the bulb is visible. This product is no longer manufactured.

### **GENERAL CHARACTERISTICS**

Lamp Type Incandescent - Decorative

Bulb CA9

Base Medium Screw (E26)

Filament CC-2V
Bulb Finish Clear
Rated Life (NOM) 1500.0 h
Primary Application Chandelier