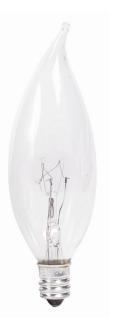

## DuraMax Deco Bent Tip

## DuraMax Deco 40W Cand 120V BA9 CL 4BC

Philips DuraMax® Long Life Decorative bent tip bulbs reduce the hassle of replacinglight bulbs every few months, since all DuraMax products last longerthan standard incandescent light bulbs. Philips Duramax decorative bent tip bulbs are available in a variety of wattages with clear and frost finishes. The clear bulbs provide decorative sparkle, while the frost bulbs add a soft glow to add a pleasant touch to home decor.

#### • General Characteristics

| Base               | Candelabra [Candelabra Screw]                             |
|--------------------|-----------------------------------------------------------|
| Base Information   | Aluminum [Aluminum Base]                                  |
| Bulb               | BA9                                                       |
| Bulb Finish        | Clear                                                     |
| Filament Shape     | C-7A [Ring]                                               |
| Operating Position | Base Down +/- 90D [Standing +/-90D<br>or Base Down (BDH)] |
| Main Application   | Decorative                                                |
| Atmosphere         | Gas                                                       |
|                    |                                                           |