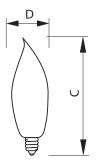

## • Product Dimensions

Max Overall Length 4.188 (max) in (MOL) - C Diameter D 1.125 in

## Dimensional drawing

E12

DuraMax Deco 40W Cand 120V BA9 CL 4BC

 $\ensuremath{\mathbb{C}}$  2014 Koninklijke Philips N.V. (Royal Philips) All rights reserved.

Specifications are subject to change without notice. Trademarks are the property of Koninklijke Philips N.V. (Royal Philips) or their respective owners.