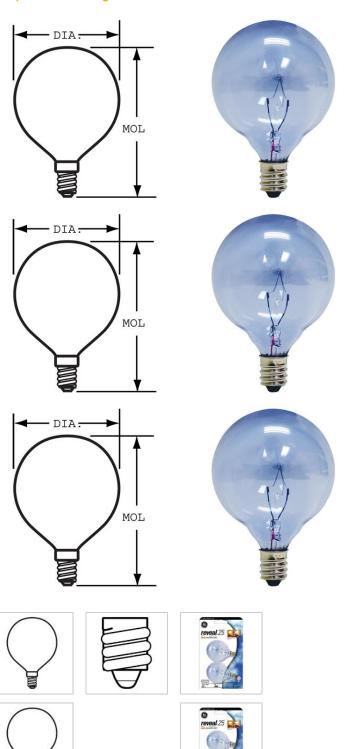

## **GENERAL CHARACTERISTICS**

Lamp Type Incandescent - Decorative

Bulb G16.5

Base Candelabra Screw (E12)

Filament CC-2V
Bulb Finish Reveal Clear
Rated Life (NOM) 1500.0 h
Bulb Material Neodymium
Primary Application Globe

## **DIMENSIONS**

Maximum Overall Length 3.000 in(76.2 mm)

(MOL) (NOM)