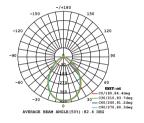

#### **12W REPLACE**



75W Halogen

80% Energy Savings













### PRO

- **★**Low energy consumption
- ★Efficient LED replacement for halogen bulbs
- ★Improved color rendering
- **★**No UV radiation
- ★Especially suitable for public areas like lobbies
- ★Suitable for commercial and residential lighting

















- ★ We use innovative, specially designed reflector and PC cover to optimize beam distribution.
- ★ This reflector and PC cover create soft, pleasant light, with low glare.
- ★ The reflector and PC cover design provides high luminescence with an even beam pattern.



- Unique heat sink design.
  - Seamless aluminum and structure design to reduce the operating temperature of the LED chips.

Excellent heat sink guarantees a longer life.









## **ILLUMINANCE**





# **SPECIFICATION**

| Product Model     | DL4012DIM129030K |
|-------------------|------------------|
| Туре              | Down Light 4     |
| SKU#              | 8000749          |
| Base              | E26              |
| Power(W)          | 12W              |
| Voltage-Frequence | 120V 60Hz        |
| Color Temperature | Warm White 3000K |
| Ra                | >90              |
| Typical Lumen(lm) | 900lm            |
| Efficacy          | 75               |
| Beam Angle        | 100°             |
| Dimmable          | YES              |
| Power Factor      | >0.9             |
| Life time         | 50000H           |
| Replace           | 75W              |