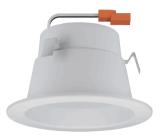

#### **DOWN LIGHTING SERIES** 4 INCH 12W Ra90

DI 4012DIM129030K

- ★ We use innovative, specially designed reflector and PC cover to optimize beam distribution.
- ★ This reflector and PC cover create soft, pleasant light, with low glare.
- ★ The reflector and PC cover design provides high luminescence with an even beam pattern.

- Unique heat sink design.
  - Seamless aluminum and structure design to reduce the operating temperature of the LED chips.

Excellent heat sink guarantees a longer life.