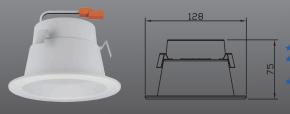

#### **DOWN LIGHTING SERIES** 4 INCH 12W Ra90

DI 4012DIM129030K

# **SPECIFICATION**

| Product Model     | DL4012DIM129030K |
|-------------------|------------------|
| Туре              | Down Light 4     |
| SKU#              | 8000749          |
| Base              | E26              |
| Power(W)          | 12W              |
| Voltage-Frequence | 120V 60Hz        |
| Color Temperature | Warm White 3000K |
| Ra                | >90              |
| Typical Lumen(lm) | 900lm            |
| Efficacy          | 75               |
| Beam Angle        | 100°             |
| Dimmable          | YES              |
| Power Factor      | >0.9             |
| Life time         | 50000H           |
| Replace           | 75W              |