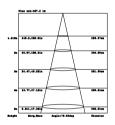

#### **12W REPLACE**



75W Halogen

80% Energy Savings













### PRO

- **★**Low energy consumption
- ★Efficient LED replacement for halogen bulbs
- ★Improved color rendering
- **★**No UV radiation
- ★Especially suitable for public areas like lobbies
- ★Suitable for commercial and residential lighting

















- ★ We use innovative, specially designed reflector and PC cover to optimize beam distribution.
- ★ This reflector and PC cover create soft, pleasant light, with low glare.
- ★ The reflector and PC cover design provides high luminescence with an even beam pattern.



- Unique heat sink design.
  - Seamless aluminum and structure design to reduce the operating temperature of the LED chips.

Excellent heat sink guarantees a longer life.









## **ILLUMINANCE**





# **SPECIFICATION**

| Product Model     | DL4012DIM129030K |
|-------------------|------------------|
| Туре              | Down Light 4     |
| SKU#              | 8000749          |
| Base              | E26              |
| Power(W)          | 12W              |
| Voltage-Frequence | 120V 60Hz        |
| Color Temperature | Warm White 3000K |
| Ra                | >90              |
| Typical Lumen(lm) | 900lm            |
| Efficacy          | 75               |
| Beam Angle        | 100°             |
| Dimmable          | YES              |
| Power Factor      | >0.9             |
| Life time         | 50000H           |
| Replace           | 75W              |