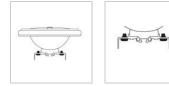

# **GENERAL CHARACTERISTICS**

Lamp Type Bulb Base Filament **Bulb Finish** Rated Life (NOM) Primary Application Halogen - AR AR111 G53 C-8 Clear 3000.0 h Indoor Floodlight

### DIMENSIONS

Maximum Overall Length (MOL) (NOM) Bulb Diameter (DIA) (NOM) 2.640 in(67.1 mm) 4.370 in(111.0 mm)