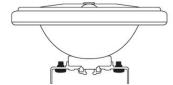

# **GENERAL CHARACTERISTICS**

Lamp Type Bulb Base Filament **Bulb Finish** Rated Life (NOM) Primary Application Halogen - AR AR111 G53 C-8 Clear 3000.0 h Indoor Floodlight

### DIMENSIONS

Maximum Overall Length (MOL) (NOM) Bulb Diameter (DIA) (NOM) 2.640 in(67.1 mm) 4.370 in(111.0 mm)