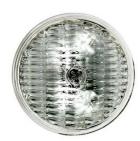

## **GENERAL CHARACTERISTICS**

Lamp Type Sealed Beam - PAR

Bulb PAR36

Base Screw Terminals

Filament C-6 Rated Life (NOM) 50.0 h

Primary Application Emergency Building