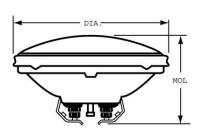

# **DIMENSIONS**

Maximum Overall Length 2.750 in(69.8 mm)

(MOL) (NOM)

Bulb Diameter (DIA) (NOM) 4.500 in(114.3 mm)