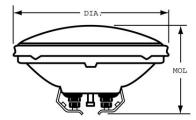

### DIMENSIONS

| Maximum Overall Length    | 2.750 in(69.8 mm)  |
|---------------------------|--------------------|
| (MOL) (NOM)               |                    |
| Bulb Diameter (DIA) (NOM) | 4.500 in(114.3 mm) |